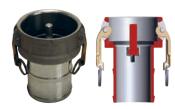

## **Coupler with Probe x Adapter**

| Coupler Size | Adapter Size | 356T6 Aluminum<br>Part # |  |
|--------------|--------------|--------------------------|--|
| 4"           | 3"           | 4030-DAVR-AL             |  |

## Coupler with Probe x Coupler with Probe

| Coupler Size | Coupler Size | 356T6 Aluminum<br>Part # |  |
|--------------|--------------|--------------------------|--|
| 4"           | 4"           | 400-DDVR-AL              |  |

## Coupler with Probe x Hose Shank