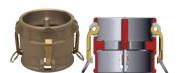

## Coupler with Probe x Coupler with Probe

| Coupler Size | Coupler Size | 356T6 Aluminum<br>Part # |  |
|--------------|--------------|--------------------------|--|
| 4"           | 4"           | 400-DDVR-AL              |  |