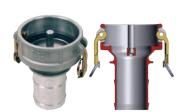

## Features:

- VR4030CS-AL has an FKM O-ring poppet seal
- Dixon® replacement handle assemblies will not work on these fittings, contact Dixon® for replacements.

| Coupler Size | Hose Shank Size | Description            | Part #                   |
|--------------|-----------------|------------------------|--------------------------|
| 3"           | 3"              |                        | VRC3000AL                |
| 4"           | 2"              |                        | 4020-CVR-AL              |
| 4"           | 3"              | no poppet              | 4030-CVR-AL              |
| 4"           | 3"              | poppet                 | VR4030CS-AL 1            |
| 4"           | 3"              | floating bridge poppet | VR4030CS-SH <sup>2</sup> |
| 4"           | 4"              | no poppet              | 400-CVR-AL               |
| <b>4</b> "   | Δ"              | floating bridge poppet | VR4040CS-AL 2            |

VR4030CS-AL

VRC.3000AL

4030-CVR-AL