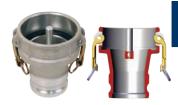

## **Coupler with Probe x Adapter**

| Coupler Size | Adapter Size | 356T6 Aluminum<br>Part # |  |
|--------------|--------------|--------------------------|--|
| 4"           | 3"           | 4030-DAVR-AL             |  |

## Coupler with Probe x Coupler with Probe

| Coupler Size | Coupler Size | 356T6 Aluminum<br>Part # |  |
|--------------|--------------|--------------------------|--|
| 4"           | 4"           | 400-DDVR-AL              |  |

### Materials:

- body: cast aluminun
- · arms: bronze with stainless steel pins
- finger rings: plated carbon steel

· gasket: Buna-N