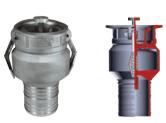

## Coupler with Probe x Hose Shank

## Features:

- VR4030CS-AL has an FKM O-ring poppet seal
- Dixon® replacement handle assemblies will not work on these fittings, contact Dixon® for replacements.

| Coupler Size | Hose Shank Size | Description            | Part #                   |
|--------------|-----------------|------------------------|--------------------------|
| 3"           | 3"              |                        | VRC3000AL                |
| 4"           | 2"              |                        | 4020-CVR-AL              |
| 4"           | 3"              | no poppet              | 4030-CVR-AL              |
| 4"           | 3"              | poppet                 | VR4030CS-AL 1            |
| 4"           | 3"              | floating bridge poppet | VR4030CS-SH <sup>2</sup> |
| 4"           | 4"              | no poppet              | 400-CVR-AL               |
| <b>4</b> "   | Δ"              | floating bridge poppet | VR4040CS-AL 2            |

VR4030CS-AL

VRC.3000AL

4030-CVR-AL